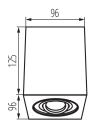

t can be

exposed: 5÷25

**Enclosure material**: aluminum alloy **Connection type**: Bolt terminal block

Range of sections of wires used [mm $^2$ ]:  $1 \div 2,5$  Lighting-fixture angle regulation: in one axis Lighting-fixture angle regulation [ $^\circ$ ]: 25

IP class: 20

#### LOGISTIC DATA:

Packaging method: 20

Number of units in the secondary packaging: 1

Number of units in the packaging: 20

Net unit weight [g]: 580 Grammage [g]: 669

Length of a unit pack [cm]: 10.5 Width of a unit pack [cm]: 10.5

Date of issue: 15.11.2022, 08:46

We reserve the right to make technical changes. The data contained in this material are not legally binding. Photometry: the results obtained from testing were from a specific sample.





# 25470 GORD DLP 50-W

## Ceiling-mounted spotlight fitting





Height of a unit pack [cm]: 15

Weight of a cardboard box [kg]: 13.38
Width of a cardboard box [cm]: 24
Height of a cardboard box [cm]: 32
Length of a cardboard box [cm]: 55
Volume of a cardboard box [m³]: 0.04224



We reserve the right to make technical changes. The data contained in this material are not legally binding. Photometry: the results obtained from testing were from a specific sample.