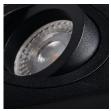

## **25470** GORD DLP 50-W

### Ceiling-mounted spotlight fitting

#### 5905339254702

Kanlux GORD are popular surface holders. They are characterized by an interesting and expressive shape in the form of a cuboid. Kanlux GORD guarantee exceptional lighting making it possible to emphasize some elements of decor in a room and create pleasant atmosphere. Modern design and elegant simplicity make these holders match both residential interiors and commercial interiors.

#### TECHNICAL DATA:

Rated voltage [V]: 220-240 AC Rated frequency [Hz]: 50 Maximum power [W]: max 10

Class of protection against electric shock: |

Light source: PAR16 Light source included: no

Cap: GU10

Ambient temperature range to which the product can be

exposed: 5÷25

**Enclosure material**: aluminum alloy **Connection type**: Bolt terminal block

Range of sections of wires used [mm $^2$ ]:  $1 \div 2,5$  Lighting-fixture angle regulation: in one axis Lighting-fixture angle regulation [ $^\circ$ ]: 25