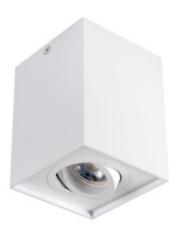

## **25470** GORD DLP 50-W

### Ceiling-mounted spotlight fitting

#### 5905339254702

Kanlux GORD are popular surface holders. They are characterized by an interesting and expressive shape in the form of a cuboid. Kanlux GORD guarantee exceptional lighting making it possible to emphasize some elements of decor in a room and create pleasant atmosphere. Modern design and elegant simplicity make these holders match both residential interiors and commercial interiors.

#### **GENERAL DATA:**

Colour: matte white

Place of assembly: ceiling mounted Place of application: Indoors

Minimum distance from the illuminated object: 0,5m The product is not suitable to be covered with a heat-

insulating material: yes

Length [mm]: 96 Width [mm]: 96 Height [mm]: 125