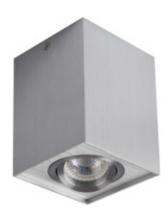

## **25472** GORD DLP 50-AL

### Ceiling-mounted spotlight fitting

5905339254726

Kanlux GORD are popular surface holders. They are characterized by an interesting and expressive shape in the form of a cuboid. Kanlux GORD guarantee exceptional lighting making it possible to emphasize some elements of decor in a room and create pleasant atmosphere. Modern design and elegant simplicity make these holders match both residential interiors and commercial interiors.

#### **GENERAL DATA:**

Colour: brushed aluminium

Place of assembly: ceiling mounted Place of application: Indoors

Minimum distance from the illuminated object: 0,5m The product is not suitable to be covered with a heat-

insulating material: yes Light source included: no

Length [mm]: 96 Width [mm]: 96 Height [mm]: 125