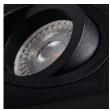

## **25472** GORD DLP 50-AL

### Ceiling-mounted spotlight fitting

5905339254726

Kanlux GORD are popular surface holders. They are characterized by an interesting and expressive shape in the form of a cuboid. Kanlux GORD guarantee exceptional lighting making it possible to emphasize some elements of decor in a room and create pleasant atmosphere. Modern design and elegant simplicity make these holders match both residential interiors and commercial interiors.

#### **GENERAL DATA:**

Colour: brushed aluminium

Place of assembly: ceiling mounted Place of application: Indoors

Minimum distance from the illuminated object: 0,5m The product is not suitable to be covered with a heat-

insulating material: yes Light source included: no

Length [mm]: 96 Width [mm]: 96 Height [mm]: 125