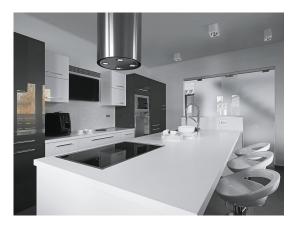

### Ceiling-mounted spotlight fitting

5905339254726

Kanlux GORD are popular surface holders. They are characterized by an interesting and expressive shape in the form of a cuboid. Kanlux GORD guarantee exceptional lighting making it possible to emphasize some elements of decor in a room and create pleasant atmosphere. Modern design and elegant simplicity make these holders match both residential interiors and commercial interiors.