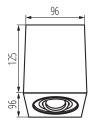

insulating material: yes Light source included: no

Length [mm]: 96 Width [mm]: 96 Height [mm]: 125