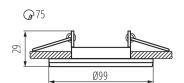

Decorative ring without a ceramic frame: yes

The product is not suitable to be covered with a heat-

insulating material: yes

Height [mm]: 29 Diameter [mm]: 99

Assembly hole [mm]: Ø75