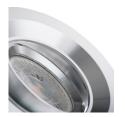

### TECHNICAL DATA:

Rated voltage [V]: 12 AC; 12 DC; 220-240 AC

Maximum power [W]: max 10

Class of protection against electric shock: ||/|||

**Light source**: MR16/PAR16 **Light source included**: no

Cap: Gx5,3/GU10

Ambient temperature range to which the product can be

exposed: 5÷25

Enclosure material: aluminum alloy

**Lighting-fixture angle regulation**: in one axis **Lighting-fixture angle regulation** [°]: 15

IP class: 20