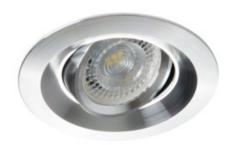

## **26742** COLIE DTO-AL

Ring for spotlight fittings

5905339267429

The Kanlux COLIE decorative rings will allow making very original arrangements in each house. They are characterized by elegant and original design ensuring, at the same time, discrete distribution of light. The COLIE series is intended for building in a ceiling. They work well as additional lighting both at homes, in bars and in restaurants, in places where you want to emphasize an interesting arrangement of a room.

#### **GENERAL DATA:**

Colour: aluminium

**Necessity of using self-shielding lamps**: yes **Place of assembly**: Recessed mount in the ceiling

Place of application: Indoors

Minimum distance from the illuminated object: 0,5m

Decorative ring without a ceramic frame: yes

The product is not suitable to be covered with a heat-

insulating material: yes

Height [mm]: 29 Diameter [mm]: 99

Assembly hole [mm]: Ø75