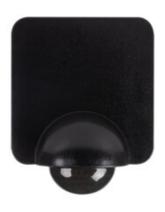

# **26823** SENSQUARE-B/B

PIR motion sensor 5905339268235

SENSQARE sensors are designed for wall mounting and use infrared technology. The combination of a unique design, a wide detection range, and an IP54 rating allows for the adaptation of the sensor to many applications. An additional advantage of the sensor is the included accessory that allows for mounting the sensor on both internal and external corners. Available in black and white.

#### **GENERAL DATA:**

Colour: black

Place of assembly: wall mounted

Place of application: Indoors and outdoors
Micro-interval between relay contacts: yes

Length [mm]: 76 Width [mm]: 58 Height [mm]: 110