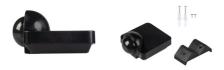

# **26823** SENSQUARE-B/B

PIR motion sensor 5905339268235

SENSQARE sensors are designed for wall mounting and use infrared technology. The combination of a unique design, a wide detection range, and an IP54 rating allows for the adaptation of the sensor to many applications. An additional advantage of the sensor is the included accessory that allows for mounting the sensor on both internal and external corners. Available in black and white.

Connection type: Quick-fit coupling

Range of sections of wires used [mm²]: 0,75÷1,5 Sensor-operation time [second-minute]: 10-15

sensor working angle [°]: H360

Maximum operating time [min]: 15

Minimum operating time[s]: 10