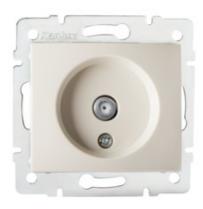

## **27121** DOMO 01-1301-003 kr

F antenna socket

5905339271211

## **GENERAL DATA:**

Colour: Ecru

Place of assembly: Recessed mount in the wall

Width [mm]: 69 Height [mm]: 64

Diameter of an installation box: 60