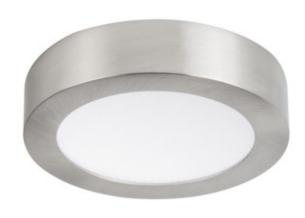

## **27210** CARSA V2LED 12W-NW-SN

Downlight fitting

5905339272102

Kanlux CARSA V2 LED is a round façade luminaire characterised by harmonious combination of LED technology with attractive and modern looks. It is distinguished by high energy efficiency with maintained excellent light parameters. Kanlux CARSA V2 LED is perfect for lighting residential interiors and office rooms.

#### **GENERAL DATA:**

Colour: nickel satin

Place of assembly: ceiling mounted Place of application: Indoors

Minimum distance from the illuminated object: 0,5m

Compatible with a dimmer: no

The product is not suitable to be covered with a heat-