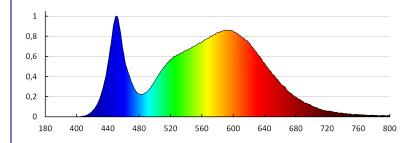

### TECHNICAL DATA:

Rated voltage [V]: 220-240 AC Rated frequency [Hz]: 50 Maximum power [W]: 12

Class of protection against electric shock: ||

Lampshade material: plastic

Diode type: LED SMD Luminous flux [lm]: 720 Colour temperature: white

Correlated colour temperature [K]: 4000 Colour consistency in McAdam ellipses: ≤6

Colour rendering index: 80 Service life [h]: 15000

Number of on/off cycles: ≥20000

Lighting angle [°]: 110

Luminous efficiency of the lamp [lm/W]: 60