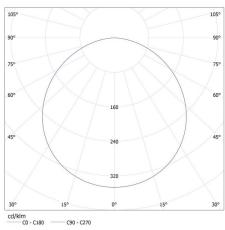

Correlated colour temperature [K]: 4000 Colour consistency in McAdam ellipses: ≤6

Colour rendering index: 80 Service life [h]: 15000

Number of on/off cycles: ≥20000

Lighting angle [°]: 110

Luminous efficiency of the lamp [lm/W]: 60

Weight of a cardboard box [kg]: 13.5099

Width of a cardboard box [cm]: 48
Height of a cardboard box [cm]: 21
Length of a cardboard box [cm]: 55
Volume of a cardboard box [m³]: 0.05544

KANLUX S.A. (kat 27210) CARSA V2LED 12W-NW-SN / LDC (Polar)

Luminaire: KANLUX S.A. (kat 27210) CARSA V2LED 12W-NW-SN Lamps: 1 x CARSA V2LED 12W-NW-SN