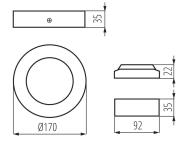

insulating material: yes

Height [mm]: 35 Diameter [mm]: 170

Integrated LED light source: yes