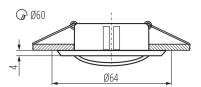

#### GENERAL DATA:

Colour: chrome Satin Necessity of using self-shielding lamps: yes Place of assembly: Recessed mount in the ceiling Place of application: Indoors Minimum distance from the illuminated object: 0,5m The product is not suitable to be covered with a heatinsulating material: yes Height [mm]: 24 Diameter [mm]: 64 Assembly hole [mm]: Ø60