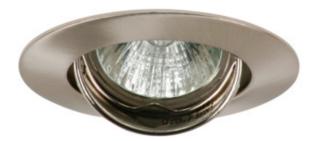

# C€ [AL \K €

Kanlux CEL is a ceiling eye made of aluminium in the colour of mat chromium. The eye cooperates with bulbs with Gx4 light bulb base.

#### GENERAL DATA:

Colour: chrome Satin Necessity of using self-shielding lamps: yes Place of assembly: Recessed mount in the ceiling Place of application: Indoors Minimum distance from the illuminated object: 0,5m The product is not suitable to be covered with a heatinsulating material: yes Height [mm]: 24 Diameter [mm]: 64 Assembly hole [mm]: Ø60