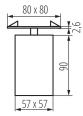

insulating material: yes Assembly hole [mm]: Ø70

Ambient temperature range to which the product can be

exposed: 5÷25

Enclosure material: aluminum alloy
Connection type: Bolt terminal block

Range of sections of wires used [mm²]: 0,75-1,5 The fixture is movable horizontally [°]: 340 Lighting-fixture angle regulation: in one axis Lighting-fixture angle regulation [°]: 90