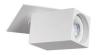

## **29312** CHIRO GU10 DTL-W

## Ceiling-mounted spotlight fitting

5905339293121

@ Ø70

Kanlux CHIRO GU10, is a completely new category of decorative lighting. It is the ceiling-mounted lamp which can be mounted in a suspended ceiling just like an typical spotlight fitting. Unique design and assembly of this lamp are its largest assets.

#### **GENERAL DATA:**

Colour: white

**Necessity of using self-shielding lamps**: yes **Place of assembly**: Recessed mount in the ceiling

Place of application: Indoors

Minimum distance from the illuminated object: 0,5m The product is not suitable to be covered with a heat-