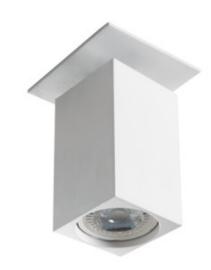

## **29312** CHIRO GU10 DTL-W

## Ceiling-mounted spotlight fitting

5905339293121

@ Ø70

Kanlux CHIRO GU10, is a completely new category of decorative lighting. It is the ceiling-mounted lamp which can be mounted in a suspended ceiling just like an typical spotlight fitting. Unique design and assembly of this lamp are its largest assets.

#### **GENERAL DATA:**

Colour: white

**Necessity of using self-shielding lamps**: yes **Place of assembly**: Recessed mount in the ceiling

Place of application: Indoors

Minimum distance from the illuminated object: 0,5m The product is not suitable to be covered with a heat-