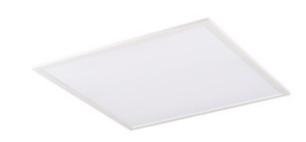

# **31169** BAREV ECO 36W 6060NW

# Recessed-mounted LED panel 8595665311698

#### **GENERAL DATA:**

Colour: white

Place of assembly: Recessed mount in the ceiling

Place of application: Indoors

Minimum distance from the illuminated object: 0,5m

Compatible with a dimmer: no

The product is not suitable to be covered with a heat-insulating

material: yes

Feeder included: yes Length [mm]: 595 Width [mm]: 595 Height [mm]: 30

Mercury content in the lamp [mg]: 0 Integrated LED light source: yes