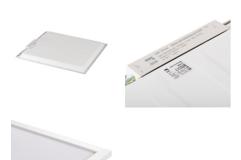

material: yes

Feeder included: yes Length [mm]: 595 Width [mm]: 595 Height [mm]: 30

Mercury content in the lamp [mg]: 0 Integrated LED light source: yes

#### **TECHNICAL DATA:**

Rated voltage [V]: 220-240 AC Rated frequency [Hz]: 50 Maximum power [W]: 36

Class of protection against electric shock: I

Lampshade material: plastic Diode type: LED SMD

Luminous flux of the light fitting [lm]: 4320

exposed: 5÷25

Enclosure material: steel

Connection type: Free cable ends

Wire diameter [mm<sup>2</sup>]: 0,75

IP class: 20