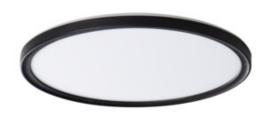

## **31503** AZPO LED 18,5W-NW-O-B

Ceiling-mounted LED light fitting 8595665315030

#### **GENERAL DATA:**

Colour: black

Place of assembly: ceiling mounted

Place of application: Indoors and outdoors

Minimum distance from the illuminated object: 0,5m

Compatible with a dimmer: no

Height [mm]: 29 Diameter [mm]: 290 Mercury content: no