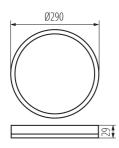

#### **GENERAL DATA:**

Colour: black

Place of assembly: ceiling mounted

Place of application: Indoors and outdoors

Minimum distance from the illuminated object: 0,5m

Compatible with a dimmer: no

Height [mm]: 29 Diameter [mm]: 290 Mercury content: no