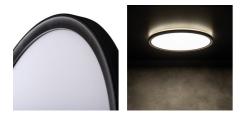

#### **GENERAL DATA:**

Colour: black

Place of assembly: ceiling mounted

Place of application: Indoors and outdoors

Minimum distance from the illuminated object: 0,5m

Compatible with a dimmer: no

Height [mm]: 29 Diameter [mm]: 290 Mercury content: no

Luminous flux [lm]: 1800

Useful luminous flux of the light source **Quse** [lm]: 2700

Colour temperature: white

Correlated colour temperature [K]: 4000 Colour consistency in McAdam ellipses: 6

Colour rendering index: 80 Service life [h]: 20000

Number of on/off cycles: ≥15000

Lighting angle [°]: 120

Luminous efficiency of the lamp [lm/W]: 97

Ambient temperature range to which the product can be

exposed: -20÷40

Enclosure material: plastic

Connection type: Bolt terminal block