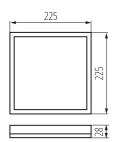

#### **GENERAL DATA:**

Colour: black

Place of assembly: ceiling mounted Place of application: Indoors

Minimum distance from the illuminated object: 0,5m

Compatible with a dimmer: no

Length [mm]: 225 Width [mm]: 225 Height [mm]: 28 Mercury content: no