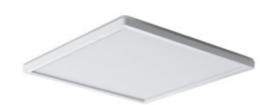

# Ceiling-mounted LED light fitting 8595665315085

#### **GENERAL DATA:**

Colour: white

Place of assembly: ceiling mounted Place of application: Indoors

Minimum distance from the illuminated object: 0,5m

Compatible with a dimmer: no

Length [mm]: 300 Width [mm]: 300 Height [mm]: 29 Mercury content: no