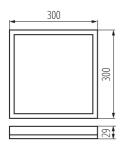

#### **GENERAL DATA:**

Colour: white

Place of assembly: ceiling mounted Place of application: Indoors

Minimum distance from the illuminated object: 0,5m

Compatible with a dimmer: no

Length [mm]: 300 Width [mm]: 300 Height [mm]: 29 Mercury content: no