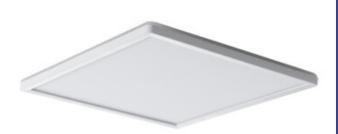

# **31510** AZPO LED 22W-NW-L-W

Ceiling-mounted LED light fitting 8595665315108

### **GENERAL DATA:**

Colour: white

Place of assembly: ceiling mounted

Place of application: Indoors and outdoors

Place of application: indoors and outdoors

Minimum distance from the illuminated object: 0,5m