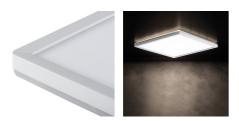

### **GENERAL DATA:**

Colour: white

Place of assembly: ceiling mounted

Place of application: Indoors and outdoors

Place of application: indoors and outdoors

Minimum distance from the illuminated object: 0,5m

## TECHNICAL DATA:

Rated voltage [V]: 220-240 AC Rated frequency [Hz]: 50 Maximum power [W]: 22

Class of protection against electric shock:

Lampshade material: plastic

Light source: LED

Diode type: LED SMD

Luminous flux [Im]: 2350

Useful luminous flux of the light source  $\Phi$ use [lm]: 2 x 1600

Colour temperature: white

Correlated colour temperature [K]: 4000 Colour consistency in McAdam ellipses: 6

Colour rendering index: 80 Service life [h]: 20000