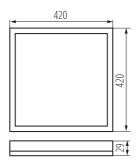

Compatible with a dimmer: no

Length [mm]: 420 Width [mm]: 420 Height [mm]: 29 Mercury content: no

Integrated LED light source: yes