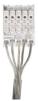

#### **TECHNICAL DATA:**

Material: steel Connection type: Self-clamping block Wire diameter [mm<sup>2</sup>]: 5 x 0,75