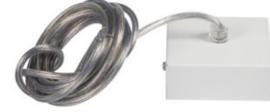

# 32537 ALIN CORD SQ DA 1F-W

Accessory for linear light fittings 5905339325372

### GENERAL DATA:

Colour: white Place of assembly: for suspension on the ceiling Compatible with a dimmer: DALI Length [mm]: 81 Width [mm]: 81 Height [mm]: 31 Cable length [m]: 2.5