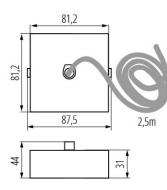

### GENERAL DATA:

Colour: white Place of assembly: for suspension on the ceiling Compatible with a dimmer: DALI Length [mm]: 81 Width [mm]: 81 Height [mm]: 31 Cable length [m]: 2.5

#### **TECHNICAL DATA:**

Material: steel Connection type: Self-clamping block Wire diameter [mm<sup>2</sup>]: 5 x 0,75