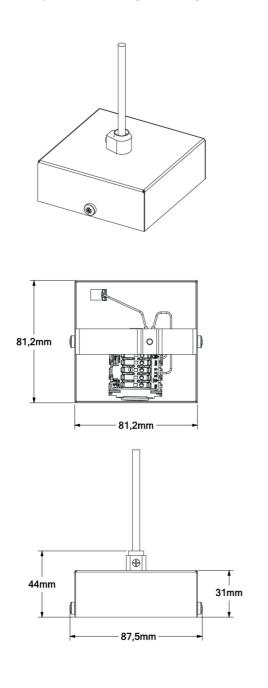

### GENERAL DATA:

Colour: white Place of assembly: for suspension on the ceiling Compatible with a dimmer: DALI Length [mm]: 81 Width [mm]: 81 Height [mm]: 31 Cable length [m]: 2.5

#### **TECHNICAL DATA:**

Material: steel Connection type: Self-clamping block Wire diameter [mm<sup>2</sup>]: 5 x 0,75