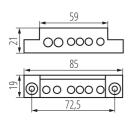

## 32635 KP-TB-63-6-G(S)

Distribution block 5905339326355





## **GENERAL DATA:**

Length [mm]: 19 Width [mm]: 85 Height [mm]: 21

## **TECHNICAL DATA:**

Rated voltage [V]: 230 AC Rated current [A]: 63 Rated frequency [Hz]: 50 Material: plastic Range of sections of wires used [mm<sup>2</sup>]: 1÷16 Number of connection fields: 6 IP class: 00

## LOGISTIC DATA:

Unit of measurement: unit Packaging method: 1 Number of units in the secondary packaging: 1 Number of units in the packaging: 1 Net unit weight [g]: 40 Grammage [g]: 44 Gross unit weight [g]: 44 Length of a unit pack [cm]: 16 Width of a unit pack [cm]: 10 Height of a unit pack [cm]: 2 Weight of a cardboard box [kg]: 0.044 Width of a cardboard box [cm]: 10 Height of a cardboard box [cm]: 10 Height of a cardboard box [cm]: 2 Length of a cardboard box [cm]: 16 Volume of a cardboard box [m<sup