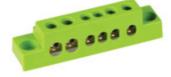

## 32635 KP-TB-63-6-G(S)

Distribution block 5905339326355

## **TECHNICAL DATA:**

Rated voltage [V]: 230 AC Rated current [A]: 63 Rated frequency [Hz]: 50 Material: plastic Range of sections of wires used [mm<sup>2</sup>]: 1÷16 Number of connection fields: 6 IP class: 00