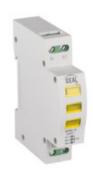

## **32895** KLI-3Y

TH35 rail-mounted voltage detector

5905339328953

## **GENERAL DATA:**

Colour: white

Place of assembly: rail TH35 Norm: PN-EN 60947-5-1 **Length [mm]**: 72

Width [mm]: 17.5 Height [mm]: 81 Number of fields: 1