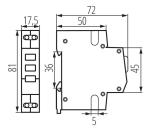

## **GENERAL DATA:**

Colour: white

Place of assembly: rail TH35 Norm: PN-EN 60947-5-1 **Length [mm]**: 72

Width [mm]: 17.5 Height [mm]: 81 Number of fields: 1