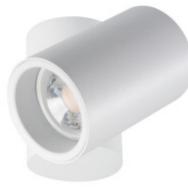

# 5905339329516

Kanlux BLURRO are spot ceiling lamps. The unusual design of these luminaires can be successfully used in many rooms in the home. Free adjustment of the light beam direction is their additional advantage. We can choose a lamp with one or two points of light. Their shape is deceptively simple, but definitely boring. Kanlux BLURRO will successfully illuminate the living room, kitchen and hall. In larger rooms, we will successfully combine several luminaires.

#### **GENERAL DATA:**

Colour: white Place of assembly: ceiling mounted Place of application: Indoors Minimum distance from the illuminated object: 0,5m The product is not suitable to be covered with a heatinsulating material: yes