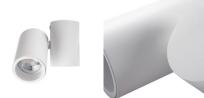

# 5905339329516

Kanlux BLURRO are spot ceiling lamps. The unusual design of these luminaires can be successfully used in many rooms in the home. Free adjustment of the light beam direction is their additional advantage. We can choose a lamp with one or two points of light. Their shape is deceptively simple, but definitely boring. Kanlux BLURRO will successfully illuminate the living room, kitchen and hall. In larger rooms, we will successfully combine several luminaires.

#### **GENERAL DATA:**

Colour: white Place of assembly: ceiling mounted Place of application: Indoors Minimum distance from the illuminated object: 0,5m The product is not suitable to be covered with a heatinsulating material: yes