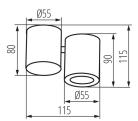

### TECHNICAL DATA:

Rated voltage [V]: 220-240 AC Rated frequency [Hz]: 50 Maximum power [W]: max 10 Class of protection against electric shock: 1 Light source: PAR16 Light source included: no Cap: GU10 Ambient temperature range to which the product can be exposed: 5÷25 Enclosure material: aluminum alloy Connection type: Bolt terminal block Range of sections of wires used [mm²]: 0,75÷1,5 The fixture is movable vertically [°]: 60 Lighting-fixture angle regulation: in one axis IP class: 20