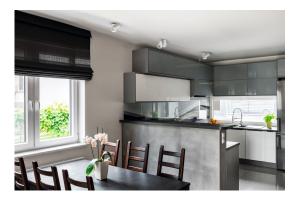

# 5905339329516

Kanlux BLURRO are spot ceiling lamps. The unusual design of these luminaires can be successfully used in many rooms in the home. Free adjustment of the light beam direction is their additional advantage. We can choose a lamp with one or two points of light. Their shape is deceptively simple, but definitely boring. Kanlux BLURRO will successfully illuminate the living room, kitchen and hall. In larger rooms, we will successfully combine several luminaires.