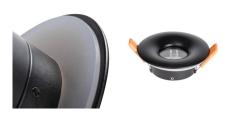

## **33126** DROXY IP65 DSO-B

Ring for spotlight fittings

5905339331267

Kanlux DROXY IP65 is a family of decorative spotlights dedicated to bathrooms and rooms with high humidity (IP65 / 20). The ring family consists of 2 models of round housings. Their distinguishing feature is the decorative, exceptionally smooth surface, which, combined with matte colors (white and black), gives an unusually elegant, but discreet effect in the room where they are installed.

### **GENERAL DATA:**

Colour: black

Place of assembly: Recessed mount in the ceiling

Place of application: Indoors and outdoors

Minimum distance from the illuminated object: 0,5m

Decorative ring without a ceramic frame: yes

#### TECHNICAL DATA:

Rated voltage [V]: 12 AC; 12 DC; 220-240 AC

Maximum power [W]: max 10

Class of protection against electric shock: ||/|||

**Light source**: MR16/PAR16 **Light source included**: no

Cap: GX5.3/GU10