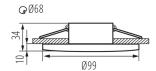

## **33126** DROXY IP65 DSO-B

Ring for spotlight fittings

5905339331267

















Kanlux DROXY IP65 is a family of decorative spotlights dedicated to bathrooms and rooms with high humidity (IP65 / 20). The ring family consists of 2 models of round housings. Their distinguishing feature is the decorative, exceptionally smooth surface, which, combined with matte colors (white and black), gives an unusually elegant, but discreet effect in the room where they are installed.

### **GENERAL DATA:**

Colour: black

Place of assembly: Recessed mount in the ceiling

Place of application: Indoors and outdoors

Minimum distance from the illuminated object: 0,5m

Decorative ring without a ceramic frame: yes

Height [mm]: 34 Diameter [mm]: 99

Assembly hole [mm]: Ø68

#### TECHNICAL DATA:

Rated voltage [V]: 12 AC; 12 DC; 220-240 AC

Maximum power [W]: max 10

Class of prote