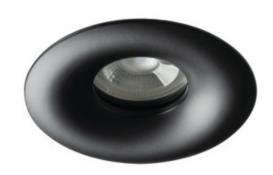

## **33126** DROXY IP65 DSO-B

Ring for spotlight fittings

5905339331267

Kanlux DROXY IP65 is a family of decorative spotlights dedicated to bathrooms and rooms with high humidity (IP65 / 20). The ring family consists of 2 models of round housings. Their distinguishing feature is the decorative, exceptionally smooth surface, which, combined with matte colors (white and black), gives an unusually elegant, but discreet effect in the room where they are installed.

### **GENERAL DATA:**

Colour: black

Place of assembly: Recessed mount in the ceiling

Place of application: Indoors and outdoors

Minimum distance from the illuminated object: 0,5m

Decorative ring without a ceramic frame: yes