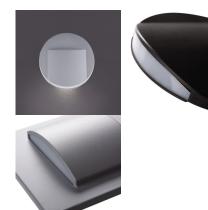

# Kanlux 33329 ERINUS LED O GR-NW

Staircase LED light fitting 5905339333292

Kanlux ERINUS is a unique series of premium stairwaf fittings made of plastic. These luminaires are characterized by exceptional lightness due to the materials from which they were made, and at the same time they are made with great precision and attention to detail. Kanlux ERINUS are very thin, so they flush with the wall line and make it a discreet decoration. We have three colors to choose (white, black and gray), two colors of light (warm and neutral light) and three different models of luminaires. The Kanlux ERINUS L is a square luminaire glowing in one direction, the LL model shines in both directions, and the Kanlux ERINUS O is a round luminaire glowing in one direction.

### GENERAL DATA:

To be built into the wall: yes Colour: grey Place of assembly: Recessed mount in the wall Place of application: Indoors Minimum distance from the illuminated object: 0,1m Compatible with a dimmer: no Width [mm]: 16 Diameter [mm]: 75 Required diameter of the assembly box [Ømm]: 60 Assembly-hole dimensions [mm]: 60 Integrated LED light source: yes