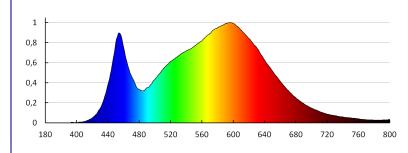

### TECHNICAL DATA:

Rated voltage [V]: 12 DC Maximum power [W]: 0.8 Class of protection against electric shock: III Lampshade material: plastic Diode type: LED SMD Luminous flux [lm]: 15 Colour temperature: white Correlated colour temperature [K]: 4000 **Colour consistency in McAdam ellipses**: ≤6 Colour rendering index: 80 Service life [h]: 30000 Number of on/off cycles: ≥15000 Luminous efficiency of the lamp [lm/W]: 19 Ambient temperature range to which the product can be exposed: 5÷25 Enclosure material: plastic Connection type: Free cable ends Lamp-heating time [s]:  $\leq 1$ 