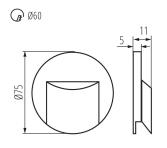

### GENERAL DATA:

To be built into the wall: yes Colour: grey Place of assembly: Recessed mount in the wall Place of application: Indoors Minimum distance from the illuminated object: 0,1m Compatible with a dimmer: no Width [mm]: 16 Diameter [mm]: 75 Required diameter of the assembly box [Ømm]: 60 Assembly-hole dimensions [mm]: 60 Integrated LED light source: yes