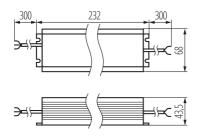

## 33424 LC 200W 24V IP67 UNV

CV power supply unit 9006210737867

Rated voltage [V]: 220-240 AC Rated frequency [Hz]: 50 Maximum power [W]: 200 Range of sections of wires used [mm²]: 0,5-1,5 Supply-cord type: constant-voltage Overload protection: yes Thermal protection: yes Input voltage - PRI [V]: 220-240 Output voltage - SEC [V]: 24 DC Output current - sec [ma]: max 8333 IP class: 67