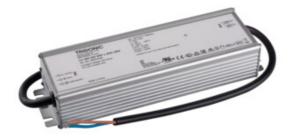

## 33424 LC 200W 24V IP67 UNV

CV power supply unit 9006210737867

Rated voltage [V]: 220-240 AC Rated frequency [Hz]: 50 Maximum power [W]: 200 Range of sections of wires used [mm²]: 0,5-1,5 Supply-cord type: constant-voltage Overload protection: yes Thermal protection: yes Input voltage - PRI [V]: 220-240 Output voltage - SEC [V]: 24 DC Output current - sec [ma]: max 8333 IP class: 67