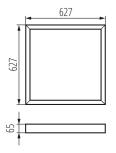

## **GENERAL DATA:**

Colour: white

Place of assembly: ceiling mounted

Length [mm]: 620 Width [mm]: 620 Height [mm]: 65