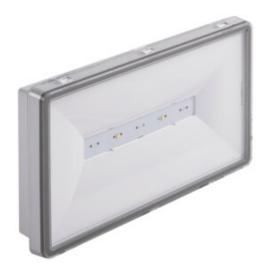

## **33841** ONTEC S M5305MATW

Emergency lighting LED 5902052529582

Emergency or anti-panic lighting is used in open space rooms to prevent panic. It allows you to reach a place where you can see the marked escape route as well as for the illumination of the escape route itself, depending on the prism used in the fixture.

#### **GENERAL DATA:**

Colour: white

Place of assembly: wall mounted, ceiling mounted

Place of application: Indoors
Integrated LED light source: yes

#### **TECHNICAL DATA:**

Rated voltage [V]: 220-240 AC Rated frequency [Hz]: 50 Rated power [W]: 6,8 Rated power (LED) [W]: 4.5

Class of protection against electric shock: II

Lampshade material: plastic Diode type: LED SMD Luminous flux [lm]: 576

Operating mode: emergency and network

**Application**: anti-panic lighting **Fail-safe working time [h]**: 3

Automatic test: yes

Enclosure material: plastic

Connection type: Self-clamping block

IP class: 65