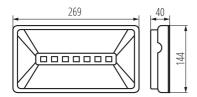

#### **TECHNICAL DATA:**

Rated voltage [V]: 220-240 AC Rated frequency [Hz]: 50 Rated power [W]: 6,8 Rated power (LED) [W]: 4.5

Class of protection against electric shock: II

Lampshade material: plastic Diode type: LED SMD Luminous flux [lm]: 576

Operating mode: emergency and network

**Application**: anti-panic lighting **Fail-safe working time [h]**: 3

Automatic test: yes

Enclosure material: plastic

Connection type: Self-clamping block

IP class: 65