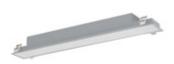

## 34212 ALD-SL-NW-MAT-S-PT

Linear LED luminaire 5905339342126

#### **GENERAL DATA:**

Colour: silver

Place of assembly: Recessed mount in the ceiling

Place of application: Indoors

Minimum distance from the illuminated object: 0,5m

Compatible with a dimmer: DALI Fixture lighting direction: down