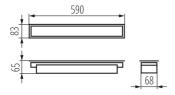

Length [mm]: 590 Width [mm]: 83 Height [mm]: 65

Integrated LED light source: yes