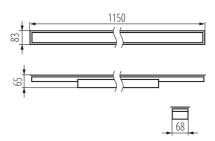

Length [mm]: 1150 Width [mm]: 83 Height [mm]: 65

Integrated LED light source: yes

Version for connection in line [initial element] LF: 34605 (PT)
Version for connection in line [central element] LM: 34749 (PT)
Version for connection in line [final element] LL: 34893 (PT)
Explanation of markings and signs used: (PT) - do wbudowania