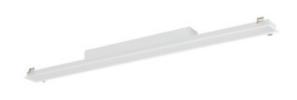

## 34267 ALD-MH-WW-MPR-W-PT

Linear LED luminaire

5905339342676

#### **GENERAL DATA:**

Colour: white

Place of assembly: Recessed mount in the ceiling

Place of application: Indoors

Minimum distance from the illuminated object: 0,5m

Compatible with a dimmer: DALI Fixture lighting direction: down