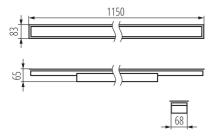

Length [mm]: 1150 Width [mm]: 83 Height [mm]: 65

Integrated LED light source: yes