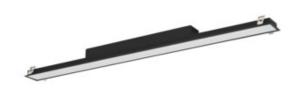

# Linear LED luminaire

5905339342751

#### **GENERAL DATA:**

Colour: black

Place of assembly: Recessed mount in the ceiling

Place of application: Indoors

Minimum distance from the illuminated object: 0,5m

Compatible with a dimmer: DALI Fixture lighting direction: down