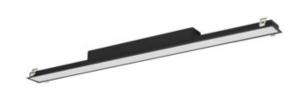

# 34278 ALD-ML-WW-MPR-B-PT

Linear LED luminaire 5905339342782

### **GENERAL DATA:**

Colour: black

Place of assembly: Recessed mount in the ceiling

Place of application: Indoors

Minimum distance from the illuminated object: 0,5m

Compatible with a dimmer: DALI Fixture lighting direction: down

#### Linear LED luminaire

IP class: 20