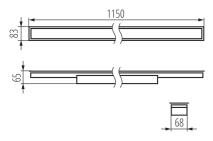

Length [mm]: 1150 Width [mm]: 83 Height [mm]: 65

Integrated LED light source: yes

Version for connection in line [initial element] LF: 34609 (PT)
Version for connection in line [central element] LM: 34753 (PT)
Version for connection in line [final element] LL: 34897 (PT)
Explanation of markings and signs used: (PT) - do wbudowania