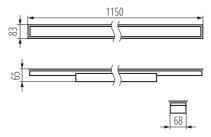

Length [mm]: 1150 Width [mm]: 83 Height [mm]: 65

Integrated LED light source: yes