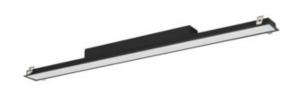

## 34279 ALD-MH-WW-MPR-B-PT

Linear LED luminaire 5905339342799

#### **GENERAL DATA:**

Colour: black

Place of assembly: Recessed mount in the ceiling

Place of application: Indoors

Minimum distance from the illuminated object: 0,5m

Compatible with a dimmer: DALI Fixture lighting direction: down

Length [mm]: 1150 Width [mm]: 83 Height [mm]: 65

Integrated LED light source: yes