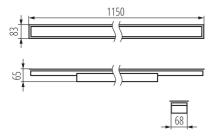

Length [mm]: 1150 Width [mm]: 83 Height [mm]: 65

Integrated LED light source: yes

Version for connection in line [initial element] LF: 34601 (PT) Version for connection in line [central element] LM: 34745 (PT) Version for connection in line [final element] LL: 34889 (PT) Explanation of markings and signs used: (PT) - do wbudowania