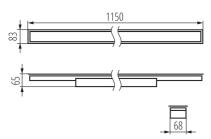

Length [mm]: 1150 Width [mm]: 83 Height [mm]: 65

Integrated LED light source: yes

Version for connection in line [initial element] LF: 34607 (PT) **Version for connection in line [central element] LM**: 34751 (PT) Version for connection in line [final element] LL: 34895 (PT) Explanation of markings and signs used: (PT) - do wbudowania