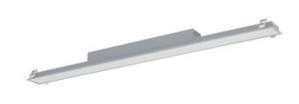

## 34286 ALD-ML-WW-MAT-S-PT

Linear LED luminaire 5905339342867

#### **GENERAL DATA:**

Colour: silver

Place of assembly: Recessed mount in the ceiling

Place of application: Indoors

Minimum distance from the illuminated object: 0,5m

Compatible with a dimmer: DALI Fixture lighting direction: down

#### Linear LED luminaire

IP class: 20