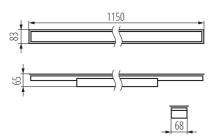

Length [mm]: 1150 Width [mm]: 83 Height [mm]: 65

Integrated LED light source: yes

Version for connection in line [initial element] LF: 34604 (PT) Version for connection in line [central element] LM: 34748 (PT) Version for connection in line [final element] LL: 34892 (PT) Explanation of markings and signs used: (PT) - do wbudowania