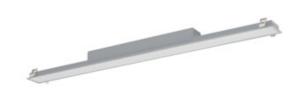

## 34288 ALD-ML-NW-MPR-S-PT

Linear LED luminaire 5905339342881

#### **GENERAL DATA:**

Colour: silver

Place of assembly: Recessed mount in the ceiling

Place of application: Indoors

Minimum distance from the illuminated object: 0,5m

Compatible with a dimmer: DALI Fixture lighting direction: down

### Linear LED luminaire

IP class: 20