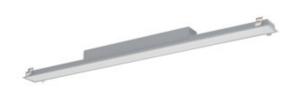

## 34289 ALD-MH-NW-MPR-S-PT

Linear LED luminaire

5905339342898

#### **GENERAL DATA:**

Colour: silver

Place of assembly: Recessed mount in the ceiling

Place of application: Indoors

Minimum distance from the illuminated object: 0,5m

Compatible with a dimmer: DALI Fixture lighting direction: down