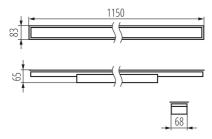

Length [mm]: 1150 Width [mm]: 83 Height [mm]: 65

Integrated LED light source: yes