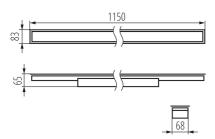

Length [mm]: 1150 Width [mm]: 83 Height [mm]: 65

Integrated LED light source: yes

Version for connection in line [initial element] LF: 34623 (PT)
Version for connection in line [central element] LM: 34767 (PT)
Version for connection in line [final element] LL: 34911 (PT)
Explanation of markings and signs used: (PT) - do wbudowania