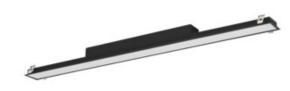

## 34323 ALD-MM-WW-MPR-B-PT

Linear LED luminaire

5905339343239

### **GENERAL DATA:**

Colour: black

Place of assembly: Recessed mount in the ceiling

Place of application: Indoors

Minimum distance from the illuminated object: 0,5m

Compatible with a dimmer: DALI Fixture lighting direction: down