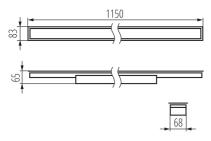

Length [mm]: 1150 Width [mm]: 83 Height [mm]: 65

Integrated LED light source: yes

Version for connection in line [initial element] LF: 34621 (PT) Version for connection in line [central element] LM: 34765 (PT) Version for connection in line [final element] LL: 34909 (PT) Explanation of markings and signs used: (PT) - do wbudowania