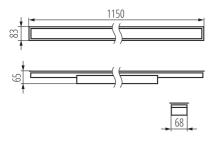

Length [mm]: 1150 Width [mm]: 83 Height [mm]: 65

Integrated LED light source: yes

Version for connection in line [initial element] LF: 34622 (PT) Version for connection in line [central element] LM: 34766 (PT) Version for connection in line [final element] LL: 34910 (PT) Explanation of markings and signs used: (PT) - do wbudowania