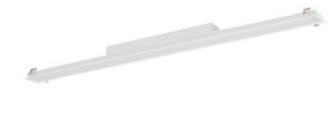

## 34371 ALD-LH-WW-MAT-W-PT

Linear LED luminaire

#### **GENERAL DATA:**

Colour: white

Place of assembly: Recessed mount in the ceiling

Place of application: Indoors

Minimum distance from the illuminated object: 0,5m

Compatible with a dimmer: DALI Fixture lighting direction: down