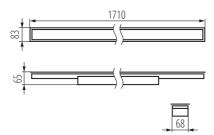

Length [mm]: 1710 Width [mm]: 83 Height [mm]: 65

Integrated LED light source: yes