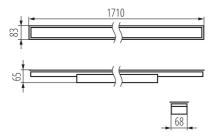

**Length [mm]**: 1710 Width [mm]: 83 Height [mm]: 65

Integrated LED light source: yes