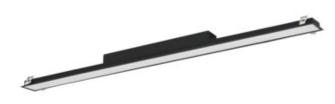

# 34387 ALD-LH-WW-MPR-B-PT

## Linear LED luminaire

5905339343871

#### **GENERAL DATA:**

Colour: black

Place of assembly: Recessed mount in the ceiling

Place of application: Indoors

Minimum distance from the illuminated object: 0,5m

Compatible with a dimmer: DALI Fixture lighting direction: down