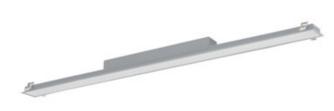

## 34399 ALD-LH-WW-MPR-S-PT

### Linear LED luminaire

5905339343994

#### **GENERAL DATA:**

Colour: silver

Place of assembly: Recessed mount in the ceiling

Place of application: Indoors

Minimum distance from the illuminated object: 0,5m

Compatible with a dimmer: DALI Fixture lighting direction: down

Length [mm]: 1710 Width [mm]: 83 Height [mm]: 65

Integrated LED light source: yes