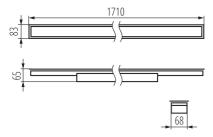

Length [mm]: 1710 Width [mm]: 83 Height [mm]: 65

Integrated LED light source: yes