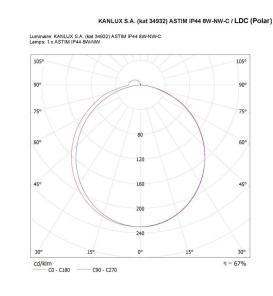

## TECHNICAL DATA:

Rated voltage [V]: 220-240 AC Rated frequency [Hz]: 50 Maximum power [W]: 8 Class of protection against electric shock: II Lampshade material: plastic Diode type: LED SMD Luminous flux [lm]: 660 Useful luminous flux of the light source **Φuse** [Im]: 980 Colour temperature: white Correlated colour temperature [K]: 4000 **Colour consistency in McAdam ellipses**: ≤6 Colour rendering index: 80 Service life [h]: 25000 Number of on/off cycles: ≥15000 Lighting angle [°]: X120/Y105 Luminous efficiency of the lamp [lm/W]: 83 Ambient temperature range to which the product can be exposed: 5÷30 Enclosure material: aluminum alloy Connection type: Bolt terminal block Range of sections of wires used [mm<sup>2</sup>]: 0,75÷1,5 Lamp-heating time [s]:  $\leq 1$ Lamp-ignition time [s]: ≤0,5 IP class: 44

Date of issue: 15.11.2022, 02:11 We reserve the right to make technical changes. The data contained in this material are not legally binding. Photometry: the results obtained from testing were from a specific sample.