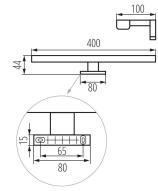

## GENERAL DATA:

Colour: chrome Place of assembly: surface mounted Place of application: Indoors Minimum distance from the illuminated object: 0,1m Compatible with a dimmer: no Fixture lighting direction: down Length [mm]: 400 Width [mm]: 100 Height [mm]: 44 Mercury content: no Integrated LED light source: yes