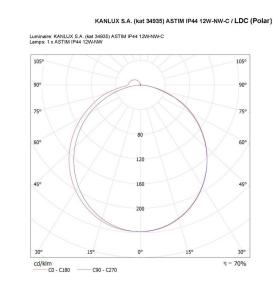

## TECHNICAL DATA:

Rated voltage [V]: 220-240 AC Rated frequency [Hz]: 50 Maximum power [W]: 12 Class of protection against electric shock: II Lampshade material: plastic Diode type: LED SMD Luminous flux [Im]: 1010 Useful luminous flux of the light source **Quse** [Im]: 1450 Colour temperature: white Correlated colour temperature [K]: 4000 **Colour consistency in McAdam ellipses**: ≤6 Colour rendering index: 80 Service life [h]: 25000 Number of on/off cycles: ≥15000 Lighting angle [°]: X120/Y105 Luminous efficiency of the lamp [lm/W]: 84 Ambient temperature range to which the product can be exposed: 5÷30 Enclosure material: aluminum alloy Connection type: Bolt terminal block Range of sections of wires used [mm<sup>2</sup>]: 0,75÷1,5 Lamp-heating time [s]:  $\leq 1$ Lamp-ignition time [s]: ≤0,5 IP class: 44