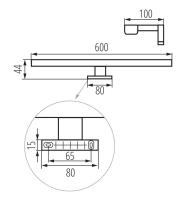

## GENERAL DATA:

Colour: chrome Place of assembly: surface mounted Place of application: Indoors Minimum distance from the illuminated object: 0,1m Compatible with a dimmer: no Fixture lighting direction: down Length [mm]: 600 Width [mm]: 100 Height [mm]: 44 Mercury content: no Integrated LED light source: yes