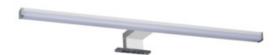

Linear LED furniture light

5905339349354

Kanlux ASTIM is a bathroom luminaire with increased tightness (IP44). These luminaires are mounted to a mirror frame or cabinet. With three versatile colours, you can match them to bathrooms with traditional or modern decor.

## Linear LED furniture light