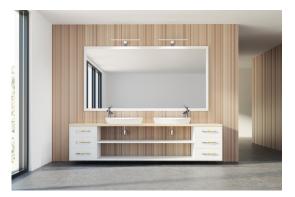

Linear LED furniture light

5905339349354

Kanlux ASTIM is a bathroom luminaire with increased tightness (IP44). These luminaires are mounted to a mirror frame or cabinet. With three versatile colours, you can match them to bathrooms with traditional or modern decor.