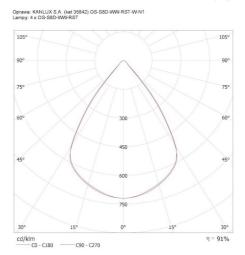

L90B10

Number of on/off cycles: ≥30000

Lighting angle [°]: 80

Ambient temperature range to which the product can be

**exposed**: 5÷25 **Shade type**: louvre

Enclosure material: Metal

Connection type: Self-clamping block

Range of sections of wires used [mm²]:  $1,5 \div 2,5$ 

Lamp-heating time [s]: ≤1 Lamp-ignition time [s]: ≤0,5 Rodzaj soczewki [°]: 80

**IP class**: 20 **UGR**: ≤14