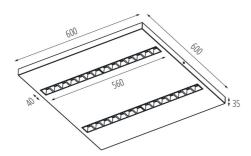

material: yes Length [mm]: 600 Width [mm]: 600 Height [mm]: 35

Integrated LED light source: yes