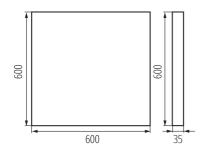

material: yes Length [mm]: 600 Width [mm]: 600 Height [mm]: 35

Integrated LED light source: yes