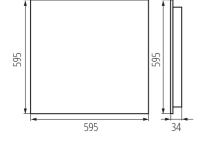

## 35844 OS-S8D-WW-RST-W-P1

Recessed - Mounted LED Office Fixture 5905339358448

Colour: white Place of assembly: Recessed mount in the ceiling Place of application: Indoors Minimum distance from the illuminated object: 0,5m Compatible with a dimmer: no The product is not suitable to be covered with a heat-insulating material: yes Length [mm]: 595 Width [mm]: 595 Height [mm]: 34 Integrated LED light source: yes