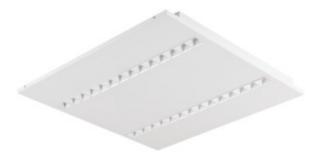

## 35844 OS-S8D-WW-RST-W-P1

Recessed - Mounted LED Office Fixture 5905339358448

Colour: white Place of assembly: Recessed mount in the ceiling Place of application: Indoors Minimum distance from the illuminated object: 0,5m Compatible with a dimmer: no The product is not suitable to be covered with a heat-insulating material: yes Length [mm]: 595 Width [mm]: 595 Height [mm]: 34 Integrated LED light source: yes

## Recessed - Mounted LED Office Fixture