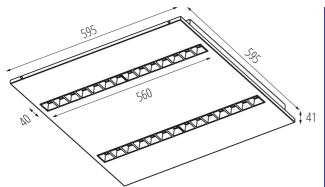

## 35844 OS-S8D-WW-RST-W-P1

Recessed - Mounted LED Office Fixture 5905339358448

Colour: white Place of assembly: Recessed mount in the ceiling Place of application: Indoors Minimum distance from the illuminated object: 0,5m Compatible with a dimmer: no The product is not suitable to be covered with a heat-insulating material: yes Length [mm]: 595 Width [mm]: 595 Height [mm]: 34 Integrated LED light source: yes

## TECHNICAL DATA:

Rated voltage [V]: 220-240 AC Rated frequency [Hz]: 50 Maximum power [W]: 22W Class of protection against electric shock : | Lampshade material: plastic Diode type: LED SMD Luminous flux of the light fitting [lm]: 3200 Colour temperature: Warm white Correlated colour temperature [K]: 3000 Colour consistency in McAdam ellipses :  $\leq 3$ Colour rendering index: 80 Service life [h]: 50000 Luminous-flux-retention factor at the end of rated service life : L90B10 Number of on/off cycles: ≥30000 Lighting angle [°]: 80 Ambient temperature range to which the product can be exposed: 5+25 Shade type: louvre Enclosure material: Metal Connection type: Self-clamping block Range of sections of wires used [mm<sup>2</sup>]: 1,5÷2,5 Lamp-heating time [s]: ≤1 Lamp-ignition time [s]: ≤0,5 Rodzaj soczewki [°]: 80 IP class: 20 **UGR**: ≤14