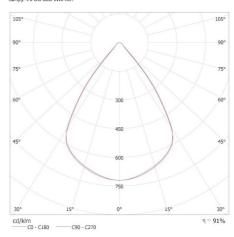

### ADDITIONAL INFORMATION:

• 5 years Warranty under the terms of the warranty statement, available on our website

KANLUX S.A. (kat 35844) OS-S8D-WW-RST-W-P1 / Krzywa rozsyłu światła (biegunowo)

Oprawa: KANLUX S.A. (kat 35844) OS-S8D-WW-RST-W-P1 Lampy: 4 x OS-S8D-WW-RST