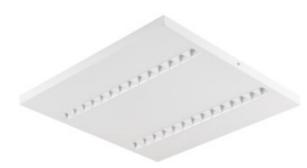

# Surface-mounted LED office fixture 5905339358462

#### **GENERAL DATA:**

Colour: white

Place of assembly: ceiling mounted Place of application: Indoors

Minimum distance from the illuminated object: 0,5m

Compatible with a dimmer: no

The product is not suitable to be covered with a heat-insulating

L90B10

Number of on/off cycles: ≥30000

Lighting angle [°]: 80

Ambient temperature range to which the product can be

**exposed**: 5÷25 **Shade type**: louvre

Enclosure material: Metal

Connection type: Self-clamping block