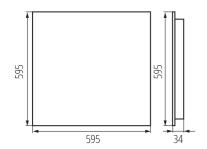

material: yes Length [mm]: 595 Width [mm]: 595 Height [mm]: 34

Integrated LED light source: yes