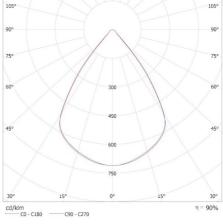

## **ADDITIONAL INFORMATION:**

• 5 years Warranty under the terms of the warranty statement, available on our website

KANLUX S.A. (kat 35852) OS-M8D-WW-RST-W-P1 / Krzywa rozsyłu światła (biegunowo)

Oprawa: KANLUX S.A. (kat 35952) OS-M8D-WW-RST-W-P1 Lampy: 4 x OS-M8D-WW-RST