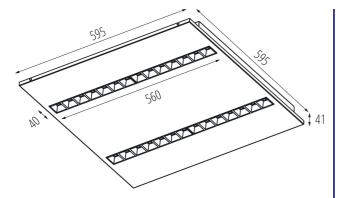

material: yes Length [mm]: 595 Width [mm]: 595 Height [mm]: 34

Integrated LED light source: yes