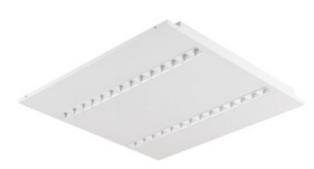

# 35852 OS-M8D-WW-RST-W-P1

## Recessed - Mounted LED Office Fixture

#### **GENERAL DATA:**

Colour: white

Place of assembly: Recessed mount in the ceiling

Place of application: Indoors

Minimum distance from the illuminated object: 0,5m

Compatible with a dimmer: no

The product is not suitable to be covered with a heat-insulating

material: yes Length [mm]: 595 Width [mm]: 595 Height [mm]: 34

Integrated LED light source: yes