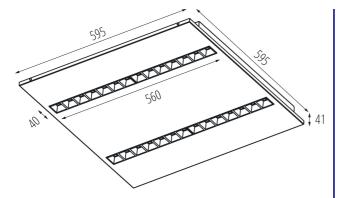

material: yes Length [mm]: 595 Width [mm]: 595 Height [mm]: 34

Integrated LED light source: yes