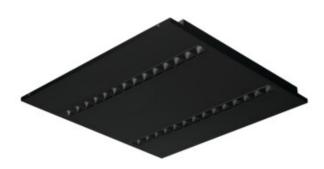

## **35984** OS-H8D-WW-RST-B-P1

## Recessed - Mounted LED Office Fixture

5905339359841