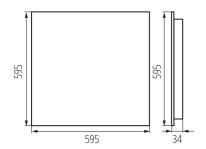

material: yes Length [mm]: 595 Width [mm]: 595 Height [mm]: 34

Integrated LED light source: yes