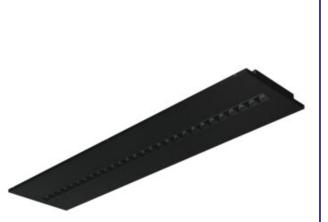

#### OS-H8D-WW-RST-B-P3 35985

Recessed - Mounted LED Office Fixture 5905339359858

Colour: black Place of assembly: Recessed mount in the ceiling Place of application: Indoors Minimum distance from the illuminated object: 0,5m Compatible with a dimmer: no The product is not suitable to be covered with a heat-insulating material: yes Length [mm]: 1195 Width [mm]: 295 Height [mm]: 34 Integrated LED light source: yes

## Recessed - Mounted LED Office Fixture

Packaging method: 1

Number of units in the secondary packaging: 1 Number of units in the packaging: 1