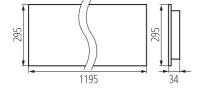

#### OS-H8D-WW-RST-B-P3 35985

Recessed - Mounted LED Office Fixture 5905339359858

Colour: black Place of assembly: Recessed mount in the ceiling Place of application: Indoors Minimum distance from the illuminated object: 0,5m Compatible with a dimmer: no The product is not suitable to be covered with a heat-insulating material: yes Length [mm]: 1195 Width [mm]: 295 Height [mm]: 34 Integrated LED light source: yes