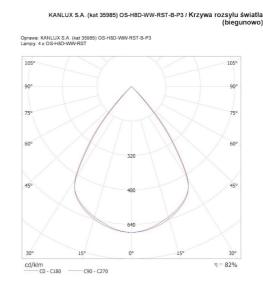

### **TECHNICAL DATA:**

Rated voltage [V]: 220-240 AC Rated frequency [Hz]: 50 Maximum power [W]: 49W Class of protection against electric shock : | Lampshade material: plastic Diode type: LED SMD Luminous flux of the light fitting [lm]: 5600 Colour temperature: Warm white Correlated colour temperature [K]: 3000 Colour consistency in McAdam ellipses :  $\leq 3$ Colour rendering index: 80 Service life [h]: 50000 Luminous-flux-retention factor at the end of rated service life : L90B10 Number of on/off cycles: ≥30000 Lighting angle [°]: 80 Ambient temperature range to which the product can be exposed: 5+25 Shade type: louvre Enclosure material: Metal Connection type: Self-clamping block Range of sections of wires used [mm<sup>2</sup>]: 1,5÷2,5 Lamp-heating time [s]: ≤1 Lamp-ignition time [s]: ≤0,5 Rodzaj soczewki [°]: 80 IP class: 20