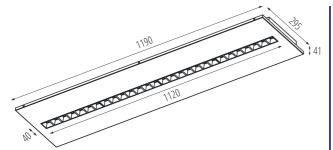

#### OS-H8D-WW-RST-B-P3 35985

Recessed - Mounted LED Office Fixture 5905339359858

Colour: black Place of assembly: Recessed mount in the ceiling Place of application: Indoors Minimum distance from the illuminated object: 0,5m Compatible with a dimmer: no The product is not suitable to be covered with a heat-insulating material: yes Length [mm]: 1195 Width [mm]: 295 Height [mm]: 34 Integrated LED light source: yes