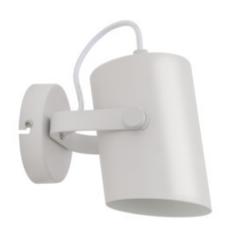

# **36262** LARATA EL-10 W

Wall & ceiling lighting fitting

5905339362629

Date of issue: 15.11.2022, 08:04

Kanlux LARATA EL is a single-point spot that can be used as ceiling lighting, but also as wall lighting. The housing is made of steel with attention to every detail. LARATA lamps are premium products that meet the requirements of even the greatest aesthetes.

### **GENERAL DATA:**

Colour: white

Place of assembly: wall mounted, ceiling mounted

Place of application: Indoors

Minimum distance from the illuminated object: 0,5m

Length [mm]: 165 Width [mm]: 100 Height [mm]: 150