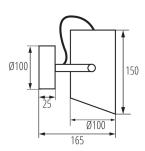

### **GENERAL DATA:**

Colour: white

Place of assembly: wall mounted, ceiling mounted

Place of application: Indoors

Minimum distance from the illuminated object: 0,5m

Length [mm]: 165 Width [mm]: 100 Height [mm]: 150