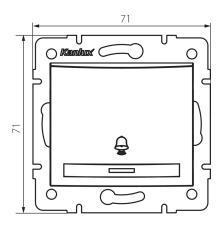

#### GENERAL DATA:

Colour: black matt

Place of assembly: Recessed mount in the wall

Highlighting: Not applicable

Width [mm]: 71 Height [mm]: 71

Diameter of an installation box: 60

**Installation depth**: 25