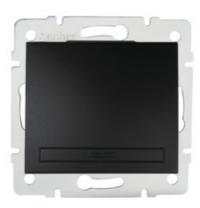

# **36474** DOMO 01-1050-242 cm

Staircase switch

5905339364746

#### **GENERAL DATA:**

Colour: black matt

Place of assembly: Recessed mount in the wall

Highlighting: Not applicable

Width [mm]: 71 Height [mm]: 71

**Diameter of an installation box**: 60

**Installation depth**: 25