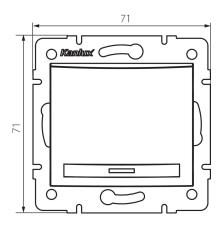

#### **GENERAL DATA:**

Colour: black matt

Place of assembly: Recessed mount in the wall

Highlighting: Not applicable

Width [mm]: 71 Height [mm]: 71

**Diameter of an installation box**: 60

**Installation depth**: 25