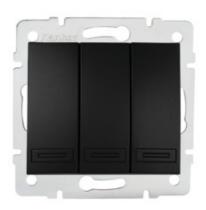

## **36477** DOMO 01-1090-242 cm

Triple switch

5905339364777

#### **GENERAL DATA:**

Colour: black matt

Place of assembly: Recessed mount in the wall

Highlighting: Not applicable

Width [mm]: 71 Height [mm]: 71

**Diameter of an installation box**: 60

**Installation depth**: 25