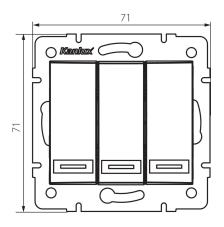

#### **GENERAL DATA:**

Colour: black matt

Place of assembly: Recessed mount in the wall

Highlighting: Not applicable

Width [mm]: 71 Height [mm]: 71

**Diameter of an installation box**: 60

**Installation depth**: 25